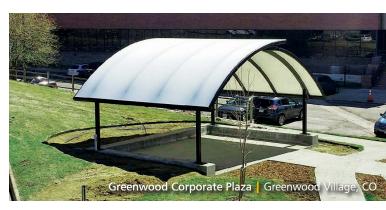

## Tensioned Fabric Structures COMMERCIAL

Design-Build Solutions for Tensioned Fabric Structures

Tension structures or tensile structures, are architecturally innovative forms of construction art that provides designers and end users a variety of aesthetic freeform canopy designs utilizing membranes such as PTFE-coated fiberglass or PVC. Tensile fabric structures offer a variety of functional benefits including exceptional daylighting and durability, flexible design capabilities, lightweight nature, minimal maintenance, cost efficiencies, and a range of membrane choices.

Design-build tensioned fabric structures are engineered and fabricated to meet worldwide structural, flame retardant, weather proofing and regional load requirements. The Tension Structures division of Eide Industries, Inc. provides elegant and unique solutions for architects, general contractors, owners/developers and anyone who is looking to spice up the ambiance of their environment.