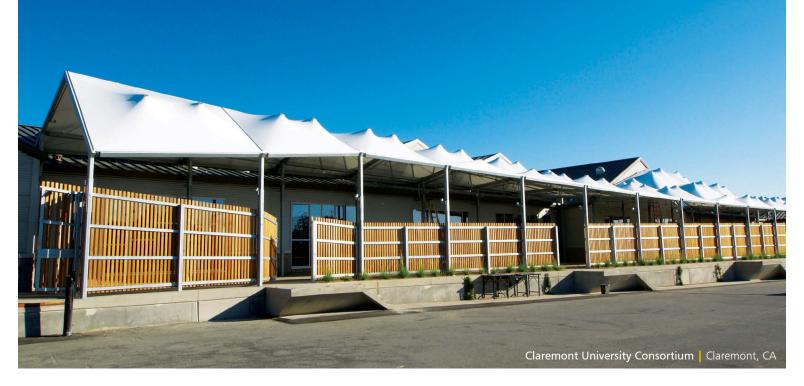

## Tensioned Fabric Structures COMMERCIAL

Design-Build Solutions for Tensioned Fabric Structures

Tension structures or tensile structures, are architecturally innovative forms of construction art that provides designers and end users a variety of aesthetic freeform canopy designs utilizing membranes such as PTFE-coated fiberglass or PVC. Tensile fabric structures offer a variety of functional benefits including exceptional daylighting and durability, flexible design capabilities, lightweight nature, minimal maintenance, cost efficiencies, and a range of membrane choices.

Design-build tensioned fabric structures are engineered and fabricated to meet worldwide structural, flame retardant, weather proofing and regional load requirements. The Tension Structures division of Eide Industries, Inc. provides elegant and unique solutions for architects, general contractors, owners/developers and anyone who is looking to spice up the ambiance of their environment.