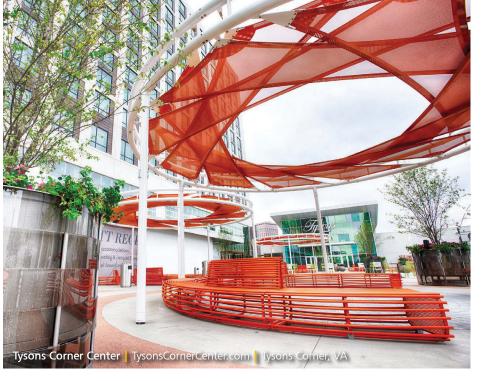

## Tensioned Fabric Structures COMMERCIAL

Design-Build Solutions for Tensioned Fabric Structures

Tension structures or tensile structures, are architecturally innovative forms of construction art that provides designers and end users a variety of aesthetic freeform canopy designs utilizing membranes such as PTFE-coated fiberglass or PVC. Tensile fabric structures offer a variety of functional benefits including exceptional daylighting and durability, flexible design capabilities, lightweight nature, minimal maintenance, cost efficiencies, and a range of membrane choices.

Design-build tensioned fabric structures are engineered and fabricated to meet worldwide structural, flame retardant, weather proofing and regional load requirements. The Tension Structures division of Eide Industries, Inc. provides elegant and unique solutions for architects, general contractors, owners/developers and anyone who is looking to spice up the ambiance of their environment.