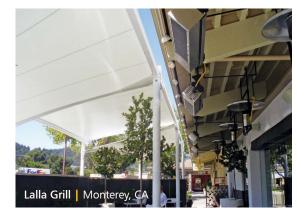

## Tensioned Fabric Structures COMMERCIAL

Design-Build Solutions for Tensioned Fabric Structures

Tension structures or tensile structures, are architecturally innovative forms of construction art that provides designers and end users a variety of aesthetic freeform canopy designs utilizing membranes such as PTFE-coated fiberglass or PVC. Tensile fabric structures offer a variety of functional benefits including exceptional daylighting and durability, flexible design capabilities, lightweight nature, minimal maintenance, cost efficiencies, and a range of membrane choices.

Design-build tensioned fabric structures are engineered and fabricated to meet worldwide structural, flame retardant, weather proofing and regional load requirements. The Tension Structures division of Eide Industries, Inc. provides elegant and unique solutions for architects, general contractors, owners/developers and anyone who is looking to spice up the ambiance of their environment.