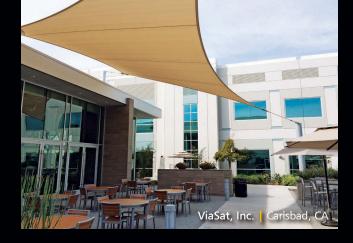

## Tensioned Fabric Structures COMMERCIAL

Design-Build Solutions for Tensioned Fabric Structures

Tension structures or tensile structures, are architecturally innovative forms of construction art that provides designers and end users a variety of aesthetic freeform canopy designs utilizing membranes such as PTFE-coated fiberglass or PVC. Tensile fabric structures offer a variety of functional benefits including exceptional daylighting and durability, flexible design capabilities, lightweight nature, minimal maintenance, cost efficiencies, and a range of membrane choices.

Design-build tensioned fabric structures are engineered and fabricated to meet worldwide structural, flame retardant, weather proofing and regional load requirements. The Tension Structures division of Eide Industries, Inc. provides elegant and unique solutions for architects, general contractors, owners/developers and anyone who is looking to spice up the ambiance of their environment.