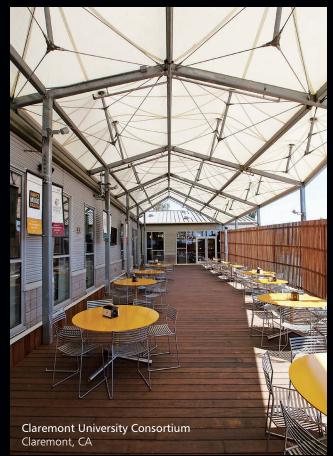

## Tensioned Fabric Structures COMMERCIAL

Design-Build Solutions for Tensioned Fabric Structures

Tension structures or tensile structures, are architecturally innovative forms of construction art that provides designers and end users a variety of aesthetic freeform canopy designs utilizing membranes such as PTFE-coated fiberglass or PVC. Tensile fabric structures offer a variety of functional benefits including exceptional daylighting and durability, flexible design capabilities, lightweight nature, minimal maintenance, cost efficiencies, and a range of membrane choices.

Design-build tensioned fabric structures are engineered and fabricated to meet worldwide structural, flame retardant, weather proofing and regional load requirements. The Tension Structures division of Eide Industries, Inc. provides elegant and unique solutions for architects, general contractors, owners/developers and anyone who is looking to spice up the ambiance of their environment.