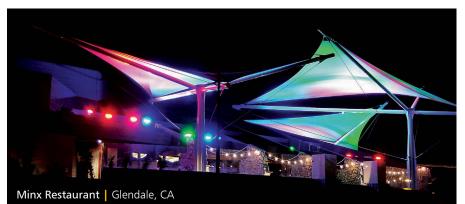

## Tensioned Fabric Structures COMMERCIAL

Design-Build Solutions for Tensioned Fabric Structures

Tension structures or tensile structures, are architecturally innovative forms of construction art that provides designers and end users a variety of aesthetic freeform canopy designs utilizing membranes such as PTFE-coated fiberglass or PVC. Tensile fabric structures offer a variety of functional benefits including exceptional daylighting and durability, flexible design capabilities, lightweight nature, minimal maintenance, cost efficiencies, and a range of membrane choices.

Design-build tensioned fabric structures are engineered and fabricated to meet worldwide structural, flame retardant, weather proofing and regional load requirements. The Tension Structures division of Eide Industries, Inc. provides elegant and unique solutions for architects, general contractors, owners/developers and anyone who is looking to spice up the ambiance of their environment.