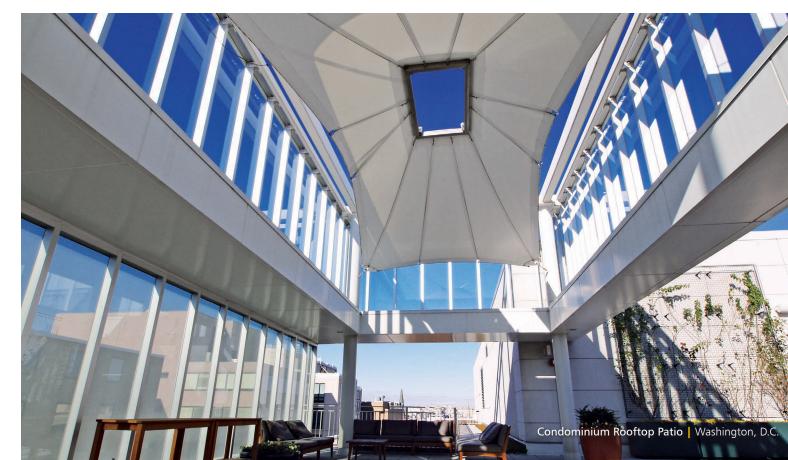

## Tensioned Fabric Structures COMMERCIAL

Design-Build Solutions for Tensioned Fabric Structures

Tension structures or tensile structures, are architecturally innovative forms of construction art that provides designers and end users a variety of aesthetic freeform canopy designs utilizing membranes such as PTFE-coated fiberglass or PVC. Tensile fabric structures offer a variety of functional benefits including exceptional daylighting and durability, flexible design capabilities, lightweight nature, minimal maintenance, cost efficiencies, and a range of membrane choices.

Design-build tensioned fabric structures are engineered and fabricated to meet worldwide structural, flame retardant, weather proofing and regional load requirements. The Tension Structures division of Eide Industries, Inc. provides elegant and unique solutions for architects, general contractors, owners/developers and anyone who is looking to spice up the ambiance of their environment.