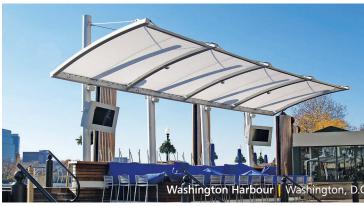

## Tensioned Fabric Structures COMMERCIAL

Design-Build Solutions for Tensioned Fabric Structures

Tension structures or tensile structures, are architecturally innovative forms of construction art that provides designers and end users a variety of aesthetic freeform canopy designs utilizing membranes such as PTFE-coated fiberglass or PVC. Tensile fabric structures offer a variety of functional benefits including exceptional daylighting and durability, flexible design capabilities, lightweight nature, minimal maintenance, cost efficiencies, and a range of membrane choices.

Design-build tensioned fabric structures are engineered and fabricated to meet worldwide structural, flame retardant, weather proofing and regional load requirements. The Tension Structures division of Eide Industries, Inc. provides elegant and unique solutions for architects, general contractors, owners/developers and anyone who is looking to spice up the ambiance of their environment.