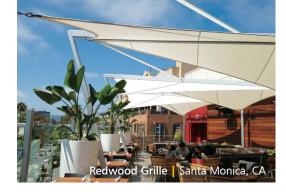

## Tensioned Fabric Structures COMMERCIAL

Design-Build Solutions for Tensioned Fabric Structures



























Tension structures or tensile structures, are architecturally innovative forms of construction art that provides designers and end users a variety of aesthetic freeform canopy designs utilizing membranes such as PTFE-coated fiberglass or PVC. Tensile fabric structures offer a variety of functional benefits including exceptional daylighting and durability, flexible design capabilities, lightweight nature, minimal maintenance, cost efficiencies, and a range of membrane choices.

Design-build tensioned fabric structures are engineered and fabricated to meet worldwide structural, flame retardant, weather proofing and regional load requirements. The Tension Structures division of Eide Industries, Inc. provides elegant and unique solutions for architects, general contractors,