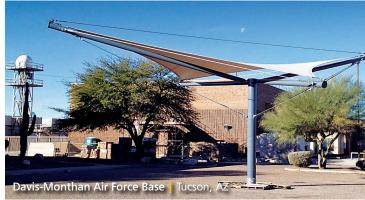

## Tensioned Fabric Structures

Design-Build Solutions for Tensioned Fabric Structures

For institutional facilities such as schools, universities, hospitals and government sites, tensioned fabric structures offer numerous functions such as walkway or entrance canopies, protective weather coverage, or accent features at museums, courtyard complexes or convention centers. Fabric membranes have many benefits including diffused daylighting, a lightweight flexible nature, low maintenance, long-term durability, and a variety of fabric selections for specific performance criteria.

Architects and designers create their ideas knowing the unique look of a tensile membrane structure will adapt to most client expectations. Providing nearly unlimited options with distinctive aesthetics, Tension Structures by Eide Industries can provide turn-key services for your next custom design-build project.