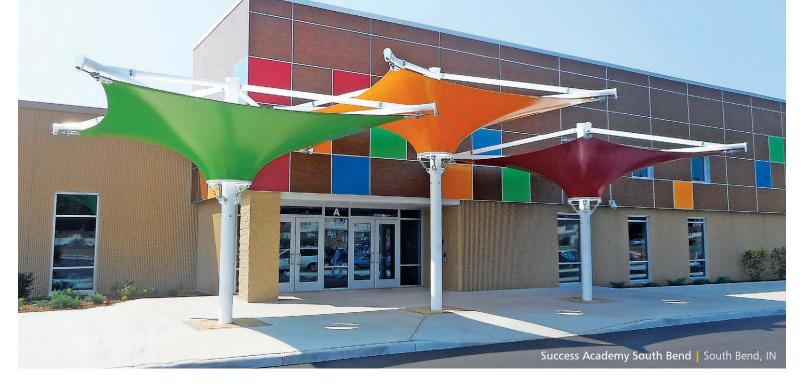

## Tensioned Fabric Structures

Design-Build Solutions for Tensioned Fabric Structures

For institutional facilities such as schools, universities, hospitals and government sites, tensioned fabric structures offer numerous functions such as walkway or entrance canopies, protective weather coverage, or accent features at museums, courtyard complexes or convention centers. Fabric membranes have many benefits including diffused daylighting, a lightweight flexible nature, low maintenance, long-term durability, and a variety of fabric selections for specific performance criteria.

Architects and designers create their ideas knowing the unique look of a tensile membrane structure will adapt to most client expectations. Providing nearly unlimited options with distinctive aesthetics, Tension Structures by Eide Industries can provide turn-key services for your next custom design-build project.