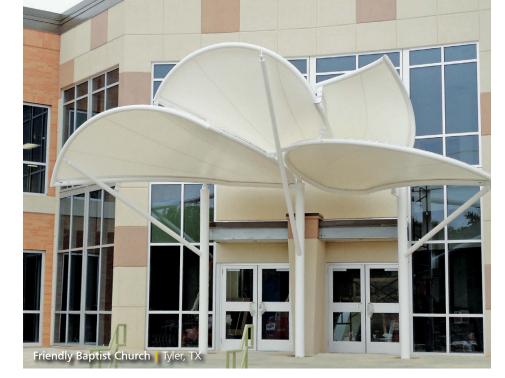

## Tensioned Fabric Structures

Design-Build Solutions for Tensioned Fabric Structures

For institutional facilities such as schools, universities, hospitals and government sites, tensioned fabric structures offer numerous functions such as walkway or entrance canopies, protective weather coverage, or accent features at museums, courtyard complexes or convention centers. Fabric membranes have many benefits including diffused daylighting, a lightweight flexible nature, low maintenance, long-term durability, and a variety of fabric selections for specific performance criteria.