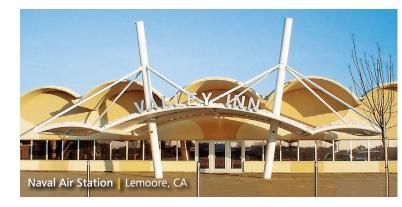

## Tensioned Fabric Structures

Design-Build Solutions for Tensioned Fabric Structures

For institutional facilities such as schools, universities, hospitals and government sites, tensioned fabric structures offer numerous functions such as walkway or entrance canopies, protective weather coverage, or accent features at museums, courtyard complexes or convention centers. Fabric membranes have many benefits including diffused daylighting, a lightweight flexible nature, low maintenance, long-term durability, and a variety of fabric selections for specific performance criteria.

Architects and designers create their ideas knowing the unique look of a tensile membrane structure will adapt to most client expectations. Providing nearly unlimited options with distinctive aesthetics, Tension Structures by Eide Industries can provide turn-key services for your next custom design-build project.