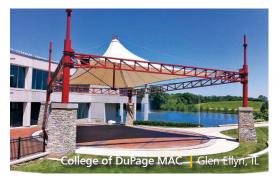

## Tensioned Fabric Structures

Design-Build Solutions for Tensioned Fabric Structures

For institutional facilities such as schools, universities, hospitals and government sites, tensioned fabric structures offer numerous functions such as walkway or entrance canopies, protective weather coverage, or accent features at museums, courtyard complexes or convention centers. Fabric membranes have many benefits including diffused daylighting, a lightweight flexible nature, low maintenance, long-term durability, and a variety of fabric selections for specific performance criteria.