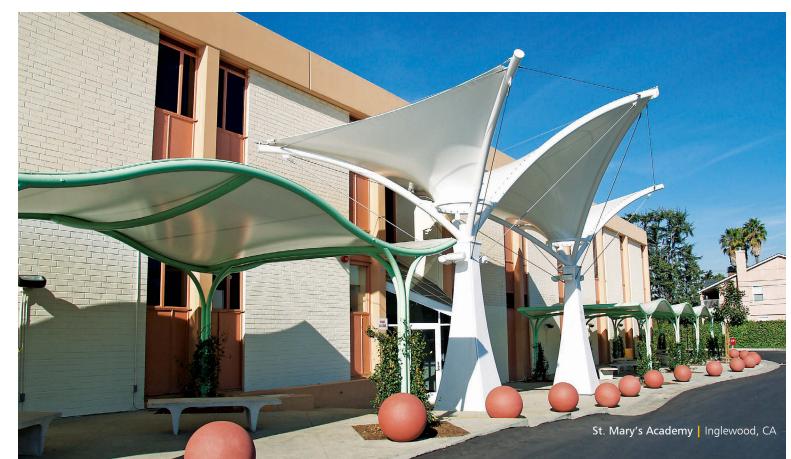

## Tensioned Fabric Structures

Design-Build Solutions for Tensioned Fabric Structures

For institutional facilities such as schools, universities, hospitals and government sites, tensioned fabric structures offer numerous functions such as walkway or entrance canopies, protective weather coverage, or accent features at museums, courtyard complexes or convention centers. Fabric membranes have many benefits including diffused daylighting, a lightweight flexible nature, low maintenance, long-term durability, and a variety of fabric selections for specific performance criteria.