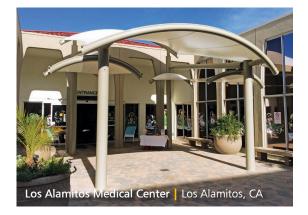

## Tensioned Fabric Structures

Design-Build Solutions for Tensioned Fabric Structures

For institutional facilities such as schools, universities, hospitals and government sites, tensioned fabric structures offer numerous functions such as walkway or entrance canopies, protective weather coverage, or accent features at museums, courtyard complexes or convention centers. Fabric membranes have many benefits including diffused daylighting, a lightweight flexible nature, low maintenance, long-term durability, and a variety of fabric selections for specific performance criteria.