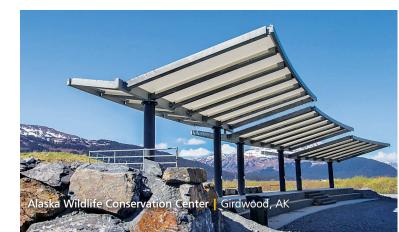

## Tensioned Fabric Structures

Design-Build Solutions for Tensioned Fabric Structures

For institutional facilities such as schools, universities, hospitals and government sites, tensioned fabric structures offer numerous functions such as walkway or entrance canopies, protective weather coverage, or accent features at museums, courtyard complexes or convention centers. Fabric membranes have many benefits including diffused daylighting, a lightweight flexible nature, low maintenance, long-term durability, and a variety of fabric selections for specific performance criteria.

Architects and designers create their ideas knowing the unique look of a tensile membrane structure will adapt to most client expectations. Providing nearly unlimited options with distinctive aesthetics, Tension Structures by Eide Industries can provide turn-key services for your next custom design-build project.