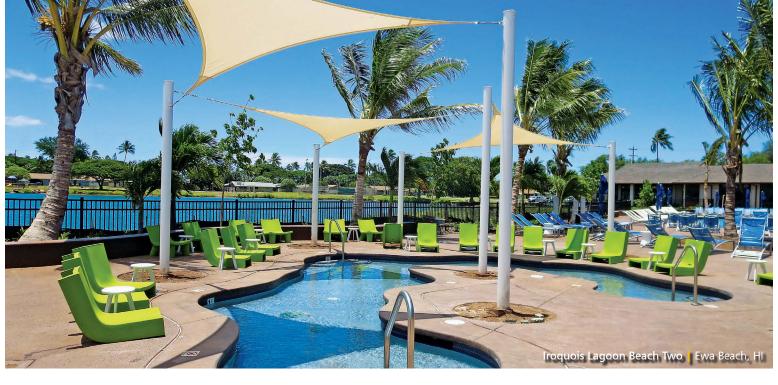

## Tensioned Fabric Structures SPORTS, PARKS & RECREATION

Design-Build Solutions for Tensioned Fabric Structures

Whether you're a spectator watching a sporting event or kids playing around at a playground, tension fabric structures are effective solutions for shade protection from harmful UV rays or shelter from the elements. While new trees may take decades to provide adequate shade, a tension fabric structure can perform immediately and eliminate years of uncomfortable sup exposure.

Tension Structures, a division of Eide Industries, Inc., provides design-build tensile architecture expertise for such project applications as grandstand canopies for sporting venues, shade canopies over picnic and park areas, and recreational pool sides. Not only visually appealing with excellent durability and daylighting but also environmentally sensitive, tensile membrane structures help architects and owners enhance their athletic and park complexes offering reduced construction costs with minimal maintenance compared to traditional building materials.