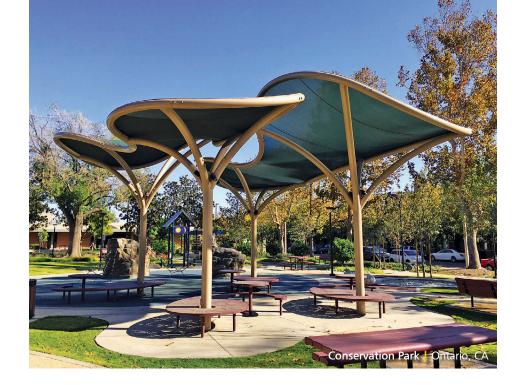

## Tensioned Fabric Structures SPORTS, PARKS & RECREATION

Design-Build Solutions for Tensioned Fabric Structures

Whether you're a spectator watching a sporting event or kids playing around at a playground, tension fabric structures are effective solutions for shade protection from harmful UV rays or shelter from the elements. While new trees may take decades to provide adequate shade, a tension fabric structure can perform immediately and eliminate years of uncomfortable sup exposure.

Tension Structures, a division of Eide Industries, Inc., provides design-build tensile architecture expertise for such project applications as grandstand canopies for sporting venues, shade canopies over picnic and park areas, and recreational pool sides. Not only visually appealing with excellent durability and daylighting but also environmentally sensitive, tensile membrane structures help architects and owners enhance their athletic and park complexes offering reduced construction costs with minimal maintenance compared to traditional building materials.