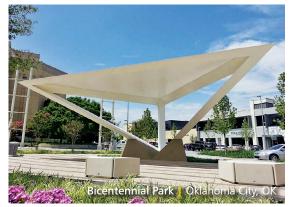

## Tensioned Fabric Structures SPORTS, PARKS & RECREATION

Design-Build Solutions for Tensioned Fabric Structures

Whether you're a spectator watching a sporting event or kids playing around at a playground, tension fabric structures are effective solutions for shade protection from harmful UV rays or shelter from the elements. While new trees may take decades to provide adequate shade, a tension fabric structure can perform immediately and eliminate years of uncomfortable sup exposure.

Tension Structures, a division of Eide Industries, Inc., provides design-build tensile architecture expertise for such project applications as grandstand canopies for sporting venues, shade canopies over picnic and park areas, and recreational pool sides. Not only visually appealing with excellent durability and daylighting but also environmentally sensitive, tensile membrane structures help architects and owners enhance their athletic and park complexes offering reduced construction costs with minimal maintenance compared to traditional building materials.