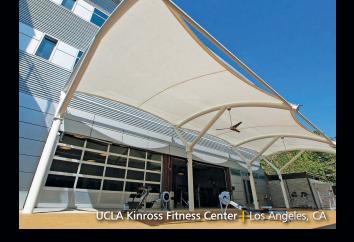

## Tensioned Fabric Structures SPORTS, PARKS & RECREATION

Design-Build Solutions for Tensioned Fabric Structures

Whether you're a spectator watching a sporting event or kids playing around at a playground, tension fabric structures are effective solutions for shade protection from harmful UV rays or shelter from the elements. While new trees may take decades to provide adequate shade, a tension fabric structure can perform immediately and eliminate years of uncomfortable sup exposure.

Tension Structures, a division of Eide Industries, Inc., provides design-build tensile architecture expertise for such project applications as grandstand canopies for sporting venues, shade canopies over picnic and park areas, and recreational pool sides. Not only visually appealing with excellent durability and daylighting but also environmentally sensitive, tensile membrane structures help architects and owners enhance their athletic and park complexes offering reduced construction costs with minimal maintenance compared to traditional building materials.