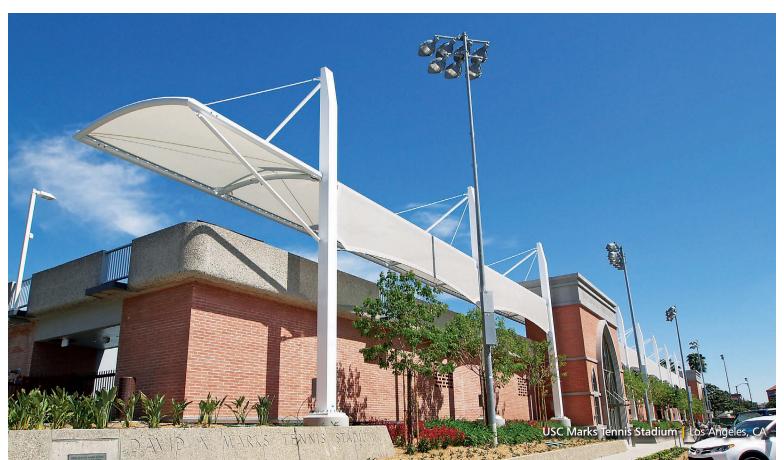

## Tensioned Fabric Structures SPORTS, PARKS & RECREATION

Design-Build Solutions for Tensioned Fabric Structures

Whether you're a spectator watching a sporting event or kids playing around at a playground, tension fabric structures are effective solutions for shade protection from harmful UV rays or shelter from the elements. While new trees may take decades to provide adequate shade, a tension fabric structure can perform immediately and eliminate years of uncomfortable sup exposure.

Tension Structures, a division of Eide Industries, Inc., provides design-build tensile architecture expertise for such project applications as grandstand canopies for sporting venues, shade canopies over picnic and park areas, and recreational pool sides. Not only visually appealing with excellent durability and daylighting but also environmentally sensitive, tensile membrane structures help architects and owners enhance their athletic and park complexes offering reduced construction costs with minimal maintenance compared to traditional building materials.