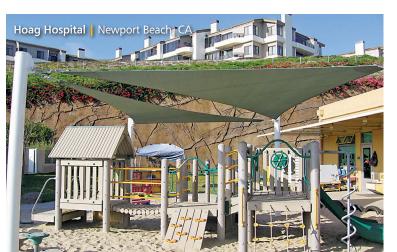

## Tensioned Fabric Structures SPORTS, PARKS & RECREATION

Design-Build Solutions for Tensioned Fabric Structures

Whether you're a spectator watching a sporting event or kids playing around at a playground, tension fabric structures are effective solutions for shade protection from harmful UV rays or shelter from the elements. While new trees may take decades to provide adequate shade, a tension fabric structure can perform immediately and eliminate years of uncomfortable sup exposure.

Tension Structures, a division of Eide Industries, Inc., provides design-build tensile architecture expertise for such project applications as grandstand canopies for sporting venues, shade canopies over picnic and park areas, and recreational pool sides. Not only visually appealing with excellent durability and daylighting but also environmentally sensitive, tensile membrane structures help architects and owners enhance their athletic and park complexes offering reduced construction costs with minimal maintenance compared to traditional building materials.