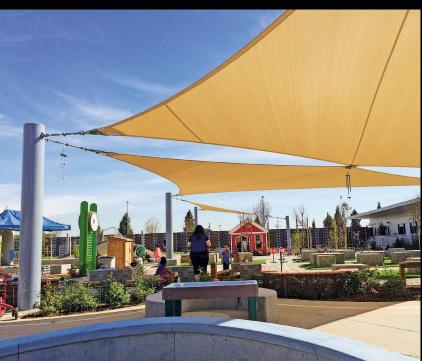

## Tensioned Fabric Structures SPORTS, PARKS & RECREATION

Design-Build Solutions for Tensioned Fabric Structures

Whether you're a spectator watching a sporting event or kids playing around at a playground, tension fabric structures are effective solutions for shade protection from harmful UV rays or shelter from the elements. While new trees may take decades to provide adequate shade, a tension fabric structure can perform immediately and eliminate years of uncomfortable sup exposure.

Tension Structures, a division of Eide Industries, Inc., provides design-build tensile architecture expertise for such project applications as grandstand canopies for sporting venues, shade canopies over picnic and park areas, and recreational pool sides. Not only visually appealing with excellent durability and daylighting but also environmentally sensitive, tensile membrane structures help architects and owners enhance their athletic and park complexes offering reduced construction costs with minimal maintenance compared to traditional building materials.