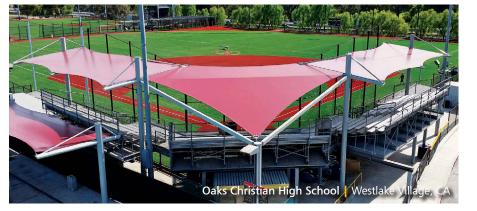

## Tensioned Fabric Structures SPORTS, PARKS & RECREATION

Design-Build Solutions for Tensioned Fabric Structures

Whether you're a spectator watching a sporting event or kids playing around at a playground, tension fabric structures are effective solutions for shade protection from harmful UV rays or shelter from the elements. While new trees may take decades to provide adequate shade, a tension fabric structure can perform immediately and eliminate years of uncomfortable sup exposure.

Tension Structures, a division of Eide Industries, Inc., provides design-build tensile architecture expertise for such project applications as grandstand canopies for sporting venues, shade canopies over picnic and park areas, and recreational pool sides. Not only visually appealing with excellent durability and daylighting but also environmentally sensitive, tensile membrane structures help architects and owners enhance their athletic and park complexes offering reduced construction costs with minimal maintenance compared to traditional building materials.