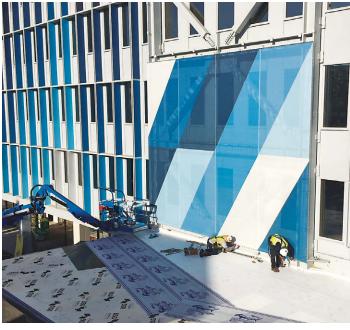

BEFORE Construction of structural framing attachments are installed.

AFTER Finished exterior Facade System featuring colored lighting.