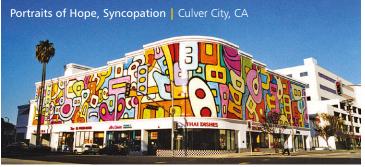

ackets that stretch and hold the tensioned fabric, which is often made from mesh or solid PVC membrane or PTFE-coated fiberglass membrane. Depending on the design of the facade system, the tensile membrane framing can either attach directly to the face of the building or require a steel standoff system to connect to.





BEFORE Construction of structural framing attachments are installed.



AFTER Finished exterior Facade System featuring colored lighting.

## **BENEFITS OF TENSILE FACADE SYSTEMS**

- Ability to span long distances
- Flexible design aesthetics
- Reduces solar heat gain
- Longstanding durability & sustainable
- Lightweight in nature
- Minimal maintenance
- Cost efficient
- Fabric selection with digital printing available
- Non-combustible fabric options also obtainable











## **About Us**

Proudly manufacturing in the United States since 1938, Tension Structures by Eide are fabricated in our 41,000 square foot Southern California facility. Eide Industries combines proven industry standards, technical expertise, professional turn-key services, state-of-the-art equipment, and high performance materials to manufacture customized products with uncompromising quality and engineered design-build details.

We specialize in design, manufacturing and installation of structurally complex and creatively challenging commercial, government and prototype design projects regardless of job size, scope of work or administrative demands. Eide welcomes all projects that include participation and compliance with FAR, DIR, OATELS / Apprenticeship Program, Prevailing Wage