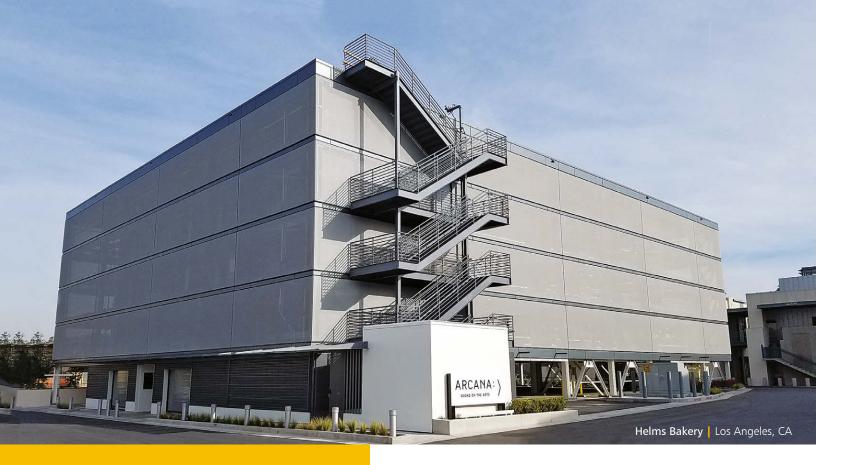

## Tensioned Fabric Structures TENSILE FACADE SYSTEMS

Design-Build Solutions for Tensioned Fabric Structures









Tensile Facade Systems by Eide Industries, Inc. allow for you to customize the exterior of a building structure with the use of flexible fabric membranes that can span long distances while reducing the need of structural steel support frames making it an ideal cladding solution. Acting like a second skin, tensile membrane helps transform the outside of any building envelope economically and efficiently all while performing as a screening device and minimizing solar heat gain.

To create a durable, secure facade, a structural framing system (often made from aluminum) is designed with brackets that stretch and hold the tensioned fabric, which is often made from mesh or solid PVC membrane or PTFE-coated fiberglass membrane. Depending on the design of the facade system, the tensile membrane