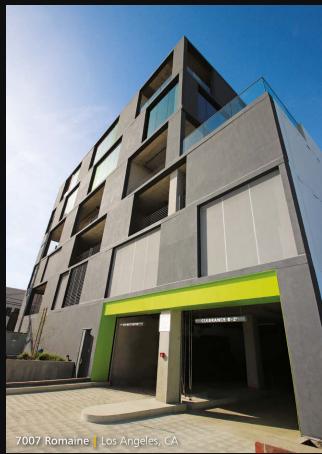

## Tensioned Fabric Structures TENSILE FACADE SYSTEMS

Design-Build Solutions for Tensioned Fabric Structures

Tensile Facade Systems by Eide Industries, Inc. allow for you to customize the exterior of a building structure with the use of flexible fabric membranes that can span long distances while reducing the need of structural steel support frames making it an ideal cladding solution. Acting like a second skin, tensile membrane helps transform the outside of any building envelope economically and efficiently all while performing as a screening device and minimizing solar heat gain.

To create a durable, secure facade, a structural framing system (often made from aluminum) is designed with brackets that stretch and hold the tensioned fabric, which is often made from mesh or solid PVC membrane or PTFE-coated fiberglass membrane. Depending on the design of the facade system, the tensile membrane framing can either attach directly to the face of the building or require a steel standoff system to connect to.