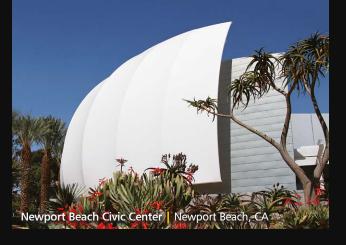

## Tensioned Fabric Structures TENSILE FACADE SYSTEMS

Design-Build Solutions for Tensioned Fabric Structures

Tensile Facade Systems by Eide Industries, Inc. allow for you to customize the exterior of a building structure with the use of flexible fabric membranes that can span long distances while reducing the need of structural steel support frames making it an ideal cladding solution. Acting like a second skin, tensile membrane helps transform the outside of any building envelope economically and efficiently all while performing as a screening device and minimizing solar heat gain.

To create a durable, secure facade, a structural framing system (often made from aluminum) is designed with brackets that stretch and hold the tensioned fabric, which is often made from mesh or solid PVC membrane or PTFE-coated fiberglass membrane. Depending on the design of the facade system, the tensile membrane framing can either attach directly to the face of the building or require a steel standoff system to connect to.