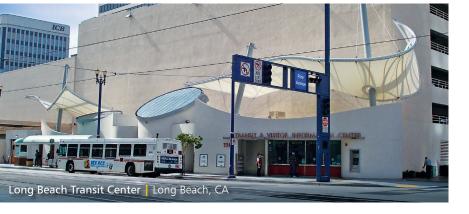

## Tensioned Fabric Structures TRANSPORTATION

Design-Build Solutions for Tensioned Fabric Structures

When you're traveling at an airport or standing at a bus stop, having protection from the weather is important for any commuter. Tension fabric structures are not only functional shading products and weather barriers with the ability to span long distances with minimal structural support, but they also allow architects and designers to experiment with form and shape to create exciting signature projects.

Fabric canopies over bridges, walkways, or at transit curbside stations are perfect applications for Tension Structures by Eide Industries, Inc. Offering a variety of architectural PTFE or PVC fabrics, we specialize in design, engineering, fabrication and installation services of custom tensile membrane structures meeting specific performance requirements for any transportation facility owner.