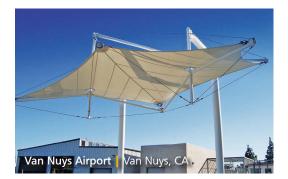

## Tensioned Fabric Structures TRANSPORTATION

Design-Build Solutions for Tensioned Fabric Structures

When you're traveling at an airport or standing at a bus stop, having protection from the weather is important for any commuter. Tension fabric structures are not only functional shading products and weather barriers with the ability to span long distances with minimal structural support, but they also allow architects and designers to experiment with form and shape to create exciting signature projects.

Fabric canopies over bridges, walkways, or at transit curbside stations are perfect applications for Tension Structures by Eide Industries, Inc. Offering a variety of architectural PTFE or PVC fabrics, we specialize in design, engineering, fabrication and installation services of custom tensile membrane structures meeting specific performance requirements for any transportation facility owner.