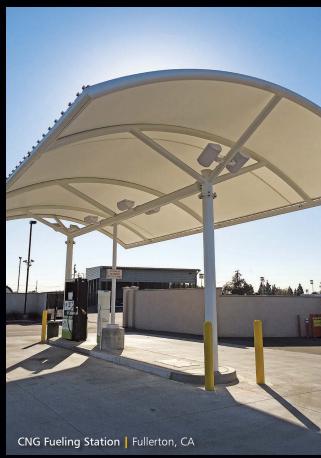

## Tensioned Fabric Structures TRANSPORTATION

Design-Build Solutions for Tensioned Fabric Structures

When you're traveling at an airport or standing at a bus stop, having protection from the weather is important for any commuter. Tension fabric structures are not only functional shading products and weather barriers with the ability to span long distances with minimal structural support, but they also allow architects and designers to experiment with form and shape to create exciting signature projects.

Fabric canopies over bridges, walkways, or at transit curbside stations are perfect applications for Tension Structures by Eide Industries, Inc. Offering a variety of architectural PTFE or PVC fabrics, we specialize in design, engineering, fabrication and installation services of custom tensile membrane structures meeting specific performance requirements for any transportation facility owner.