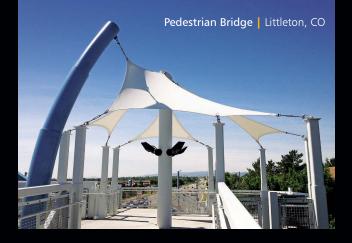

## Tensioned Fabric Structures TRANSPORTATION

Design-Build Solutions for Tensioned Fabric Structures

When you're traveling at an airport or standing at a bus stop, having protection from the weather is important for any commuter. Tension fabric structures are not only functional shading products and weather barriers with the ability to span long distances with minimal structural support, but they also allow architects and designers to experiment with form and shape to create exciting signature projects.

Fabric canopies over bridges, walkways, or at transit curbside stations are perfect applications for Tension Structures by Eide Industries, Inc. Offering a variety of architectural PTFE or PVC fabrics, we specialize in design, engineering, fabrication and installation services of custom tensile membrane structures meeting specific performance requirements for any transportation facility owner.