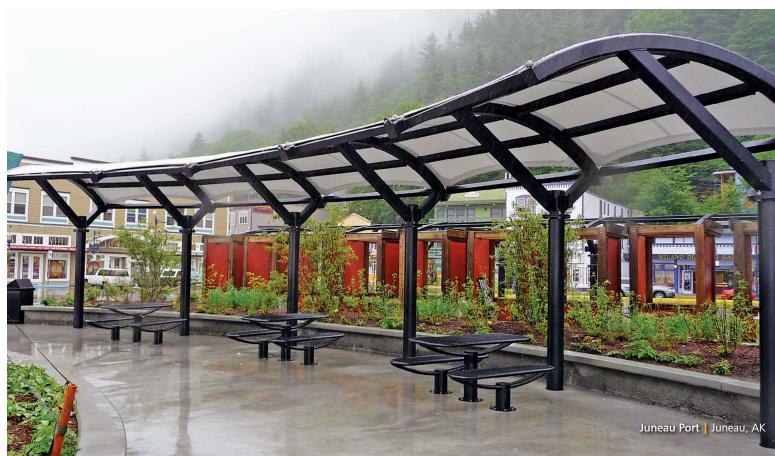

Fabric canopies over bridges, walkways, or at transit curbside stations are perfect applications for Tension Structures by Eide Industries, Inc. Offering a variety of architectural PTFE or PVC fabrics, we specialize in design, engineering, fabrication and installation services of custom tensile membrane structures meeting specific performance requirements for any transportation facility owner.