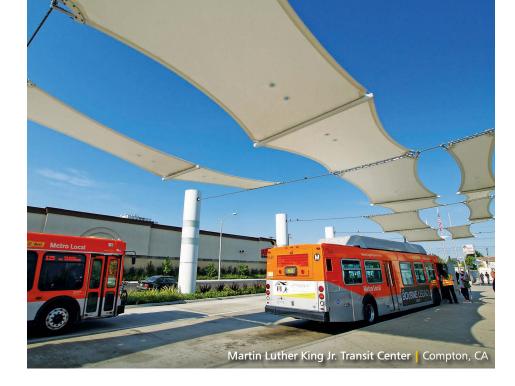

## Tensioned Fabric Structures TRANSPORTATION

Design-Build Solutions for Tensioned Fabric Structures

When you're traveling at an airport or standing at a bus stop, having protection from the weather is important for any commuter. Tension fabric structures are not only functional shading products and weather barriers with the ability to span long distances with minimal structural support, but they also allow architects and designers to experiment with form and shape to create exciting signature projects.

Fabric canopies over bridges, walkways, or at transit curbside stations are perfect applications for Tension Structures by Eide Industries, Inc. Offering a variety of architectural PTFE or PVC fabrics, we specialize in design, engineering, fabrication and installation services of custom tensile membrane structures meeting specific performance requirements for any transportation facility owner.