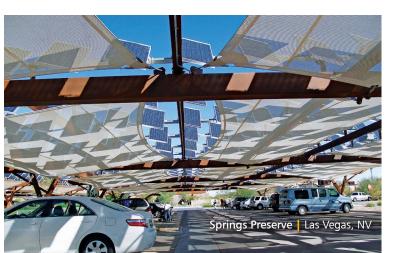

## Tensioned Fabric Structures TRANSPORTATION

Design-Build Solutions for Tensioned Fabric Structures

When you're traveling at an airport or standing at a bus stop, having protection from the weather is important for any commuter. Tension fabric structures are not only functional shading products and weather barriers with the ability to span long distances with minimal structural support, but they also allow architects and designers to experiment with form and shape to create exciting signature projects.

Fabric canopies over bridges, walkways, or at transit curbside stations are perfect applications for Tension Structures by Eide Industries, Inc. Offering a variety of architectural PTFE or PVC fabrics, we specialize in design, engineering, fabrication and installation services of custom tensile membrane structures meeting specific performance requirements for any transportation facility owner.