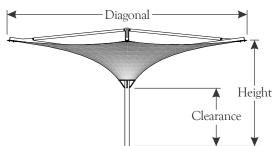

# ARCHITECTURAL Modules

16215 Piuma Avenue • Cerritos, CA 90703-1528 Toll-Free Number (800) 422-6827 Phone (562) 402-8335 • Fax (562) 924-2233 Manufacturers since 1938

| Eucalyptus | Diagonal | Length | Clearance | Height |
|------------|----------|--------|-----------|--------|
| EC-20-14   | 28'-3"   | 20'-0" | 8'-1"     | 14'-0" |
| EC-30-20   | 42'-4"   | 30'-0" | 11'-2"    | 20'-0" |
| EC-40-26   | 56'-6"   | 40'-0" | 14'-3"    | 26'-0" |

| Sequoia  | Diagonal | Length | Clearance | Height |
|----------|----------|--------|-----------|--------|
| SQ-20-14 | 28'-3"   | 20'-0" | 7'-0"     | 14'-0" |
| SQ-30-20 | 42'-4"   | 30'-0" | 8'-5"     | 20'-0" |
| SQ-40-25 | 56'-6"   | 40'-0" | 11'-0"    | 25'-0" |

Lights not included.

| Sycamore | Width  | Diagonal | Clearance | Height |
|----------|--------|----------|-----------|--------|
| SM-10-11 | 10'-0" | 11'-6"   | 7'-6"     | 11'-0" |
| SM-15-13 | 15'-0" | 17'-3"   | 8'-10"    | 13'-0" |
| SM-20-17 | 20'-0" | 23'-0"   | 11'-7"    | 17'-0" |