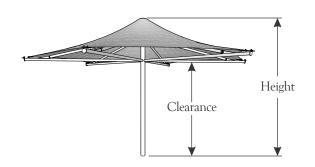

Lights not included.

| Sycamore | Width  | Diagonal | Clearance | Height |
|----------|--------|----------|-----------|--------|
| SM-10-11 | 10'-0" | 11'-6"   | 7'-6"     | 11'-0" |
| SM-15-13 | 15'-0" | 17'-3"   | 8'-10"    | 13'-0" |
| SM-20-17 | 20'-0" | 23'-0"   | 11'-7"    | 17'-0" |