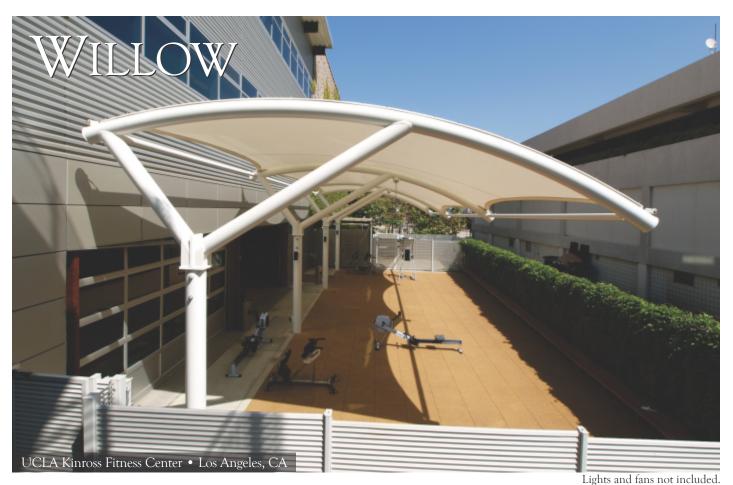

2

| Willow   | Length | Height | Clearance | Back<br>Cantilever | Front<br>Cantilever |
|----------|--------|--------|-----------|--------------------|---------------------|
| WL-10-10 | 10'-0" | 10'-0" | 6'-8"     | 1'-9"              | 8'-2"               |
| WL-15-12 | 15'-0" | 12'-0" | 7'-0"     | 2'-7"              | 12'-3"              |
| WL-20-16 | 20'-0" | 16'-0" | 9'-4"     | 3'-6"              | 16'-4"              |