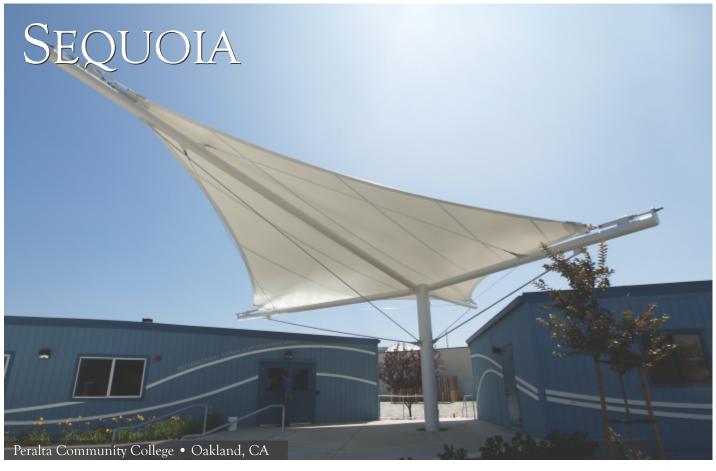

| Sequoia  | Diagonal | Length | Clearance | Height |
|----------|----------|--------|-----------|--------|
| SQ-20-14 | 28'-3"   | 20'-0" | 7'-0"     | 14'-0" |
| SQ-30-20 | 42'-4"   | 30'-0" | 8'-5"     | 20'-0" |
| SQ-40-25 | 56'-6"   | 40'-0" | 11'-0"    | 25'-0" |