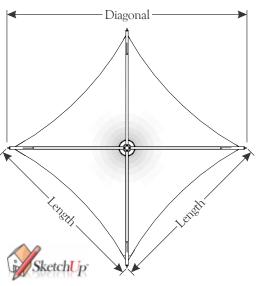

# ARCHITECTURAL Modules

16215 Piuma Avenue • Cerritos, CA 90703-1528 Toll-Free Number (800) 422-6827 Phone (562) 402-8335 • Fax (562) 924-2233 Manufacturers since 1938

| Eucalyptus | Diagonal | Length | Clearance | Height |
|------------|----------|--------|-----------|--------|
| EC-20-14   | 28'-3"   | 20'-0" | 8'-1"     | 14'-0" |
| EC-30-20   | 42'-4"   | 30'-0" | 11'-2"    | 20'-0" |
| EC-40-26   | 56'-6"   | 40'-0" | 14'-3"    | 26'-0" |

| Sequoia  | Diagonal | Length | Clearance | Height |
|----------|----------|--------|-----------|--------|
| SQ-20-14 | 28'-3"   | 20'-0" | 7'-0"     | 14'-0" |
| SQ-30-20 | 42'-4"   | 30'-0" | 8'-5"     | 20'-0" |
| SQ-40-25 | 56'-6"   | 40'-0" | 11'-0"    | 25'-0" |

Lights not included.

| Sycamore | Width  | Diagonal | Clearance | Height |
|----------|--------|----------|-----------|--------|
| SM-10-11 | 10'-0" | 11'-6"   | 7'-6"     | 11'-0" |
| SM-15-13 | 15'-0" | 17'-3"   | 8'-10"    | 13'-0" |
| SM-20-17 | 20'-0" | 23'-0"   | 11'-7"    | 17'-0" |