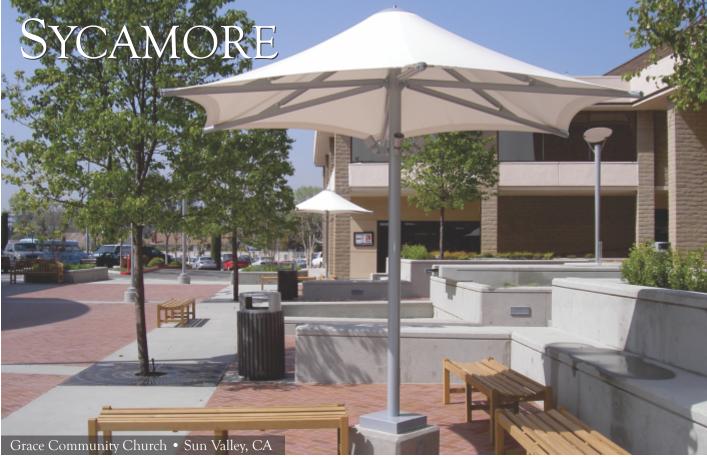

Lights not included.

| Sycamore | Width  | Diagonal | Clearance | Height |
|----------|--------|----------|-----------|--------|
| SM-10-11 | 10'-0" | 11'-6"   | 7'-6"     | 11'-0" |
| SM-15-13 | 15'-0" | 17'-3"   | 8'-10"    | 13'-0" |
| SM-20-17 | 20'-0" | 23'-0"   | 11'-7"    | 17'-0" |