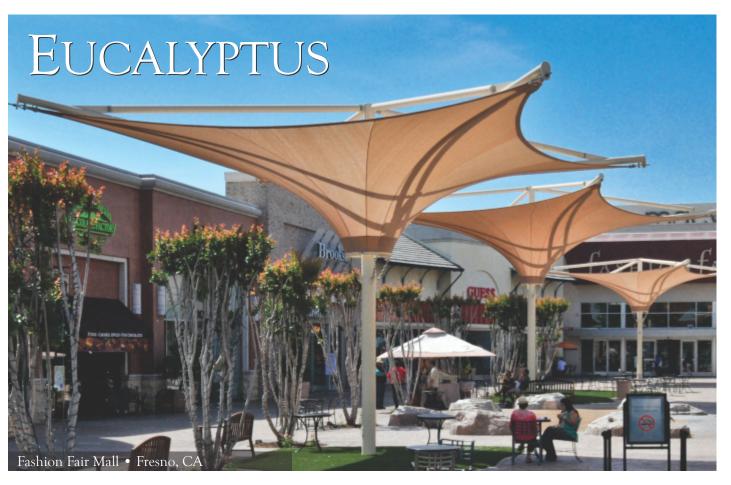

# ARCHITECTURAL Modules

16215 Piuma Avenue • Cerritos, CA 90703-1528 Toll-Free Number (800) 422-6827 Phone (562) 402-8335 • Fax (562) 924-2233 Manufacturers since 1938

| Eucalyptus | Diagonal | Length | Clearance | Height |
|------------|----------|--------|-----------|--------|
| EC-20-14   | 28'-3"   | 20'-0" | 8'-1"     | 14'-0" |
| EC-30-20   | 42'-4"   | 30'-0" | 11'-2"    | 20'-0" |
| EC-40-26   | 56'-6"   | 40'-0" | 14'-3"    | 26'-0" |