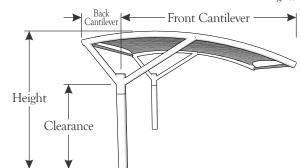

2

| Willow   | Length | Height | Clearance | Back<br>Cantilever | Front<br>Cantilever |
|----------|--------|--------|-----------|--------------------|---------------------|
| WL-10-10 | 10'-0" | 10'-0" | 6'-8"     | 1'-9"              | 8'-2"               |
| WL-15-12 | 15'-0" | 12'-0" | 7'-0"     | 2'-7"              | 12'-3"              |
| WL-20-16 | 20'-0" | 16'-0" | 9'-4"     | 3'-6"              | 16'-4"              |