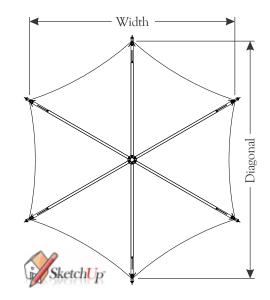

Lights not included.

| Sycamore | Width  | Diagonal | Clearance | Height |
|----------|--------|----------|-----------|--------|
| SM-10-11 | 10'-0" | 11'-6"   | 7'-6"     | 11'-0" |
| SM-15-13 | 15'-0" | 17'-3"   | 8'-10"    | 13'-0" |
| SM-20-17 | 20'-0" | 23'-0"   | 11'-7"    | 17'-0" |