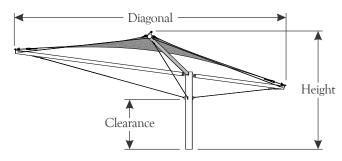

| Sequoia  | Diagonal | Length | Clearance | Height |
|----------|----------|--------|-----------|--------|
| SQ-20-14 | 28'-3"   | 20'-0" | 7'-0"     | 14'-0" |
| SQ-30-20 | 42'-4"   | 30'-0" | 8'-5"     | 20'-0" |
| SQ-40-25 | 56'-6"   | 40'-0" | 11'-0"    | 25'-0" |